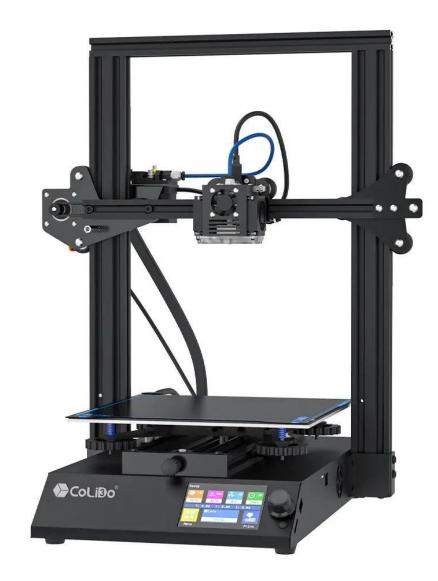

## CoLiDo DIY 3.0 T

## Features

- Easy to carry away
- Better print quality than before
- Resume after power cut
- Filament run out detection